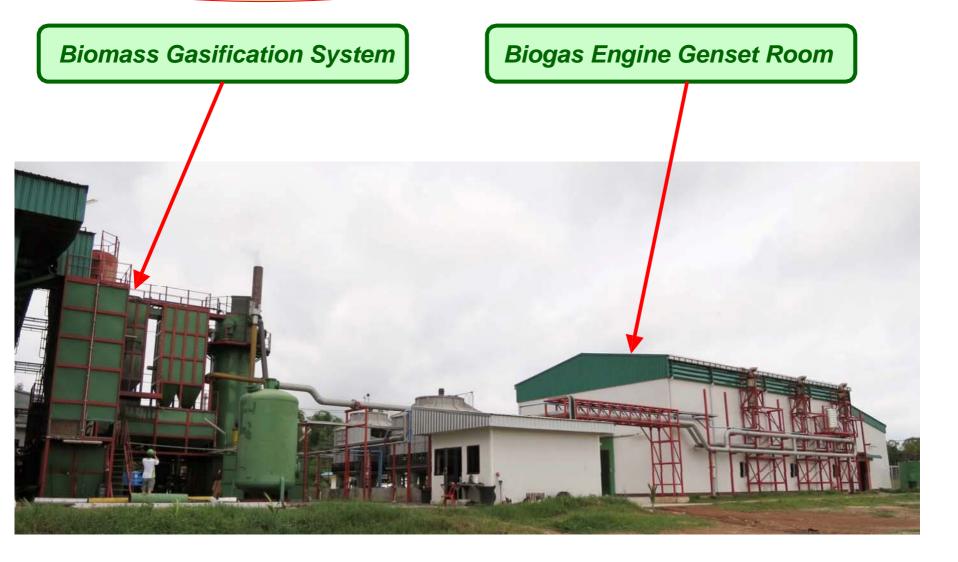

## Waste from Agriculture

Biomass Gasification System Outlook

Biogas Engine Genset
Outlook

**Biogas Engine** 

**Electricity Generator** 

**Others Accessary System** 

Biomass Transfer System with tube

Ash Collection & Transfer System With pipe