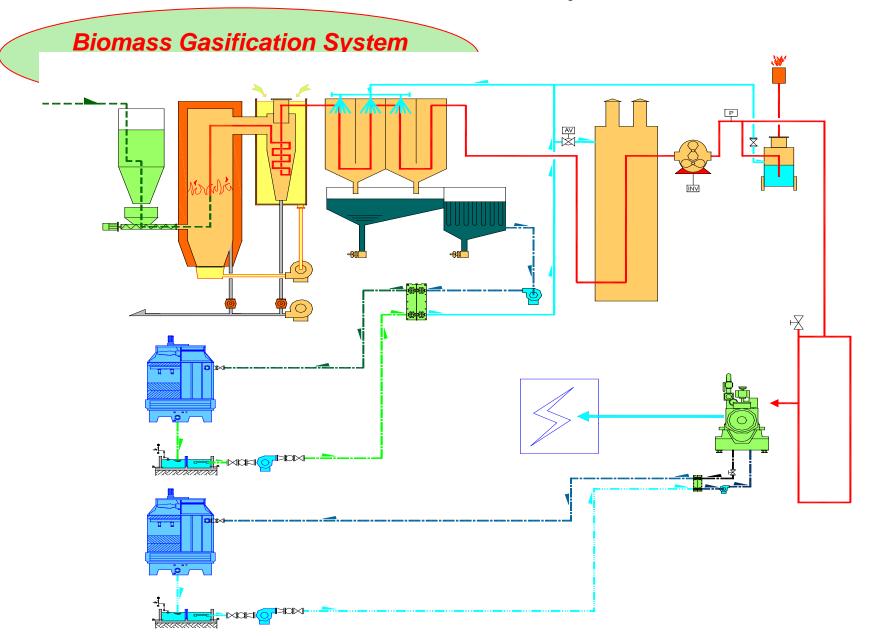

## Waste from Agriculture

Biomass Gasification System Outlook

Biogas Engine Genset
Outlook

**Biogas Engine** 

**Electricity Generator** 

**Others Accessary System** 

Biomass Transfer System with tube

Ash Collection & Transfer System With pipe

Biogas Transfer tube

Gasification
Cooling Tower System
With pipe

Engine
Cooling Tower System
With pipe

Engine, Compressor Air Start Up System With pipe and tank