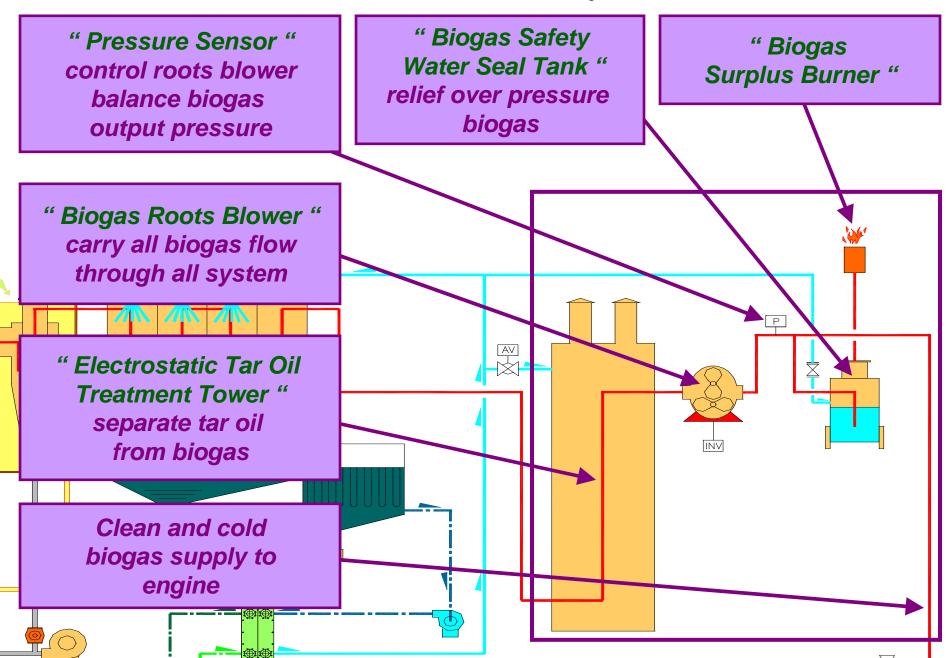

#### **Bestwork**

**Biomass Gasification Generation System** 

What is Biomass Energy?

## Waste from Agriculture



Biomass Gasification System Outlook



Biogas Engine Genset
Outlook

**Biogas Engine** 

**Electricity Generator** 



















**Others Accessary System** 

Biomass Transfer System with tube

Ash Collection & Transfer System With pipe

Biogas Transfer tube

Gasification
Cooling Tower System
With pipe

Engine
Cooling Tower System
With pipe

Engine, Compressor Air Start Up System With pipe and tank



# **Bestwork** – Biomass Gasification Generation System BGP-1200 system Land Space Require **Biomass House** Ash House **Gasification Zone** Biogas Engine Room Beside Biomass & Ash House which rice mill site already own Additional land space $need\ 20\ m\ x\ 25\ m = 500\ m2$

Bestwork
BGP system own any different design
with others supplier?





**Thank You!**