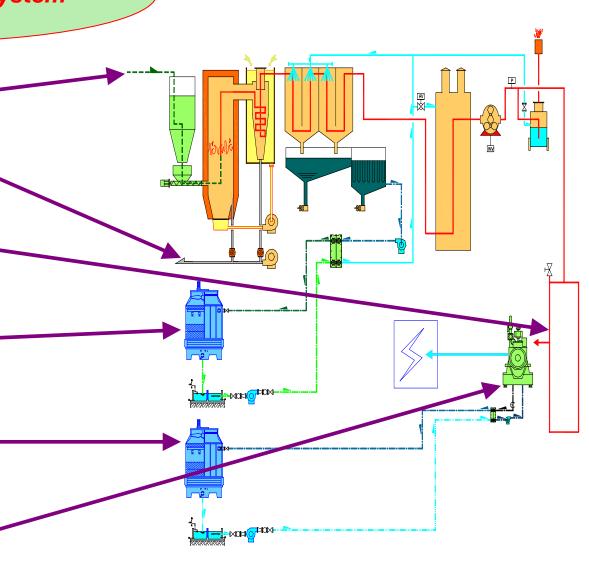

#### **Bestwork**

**Biomass Gasification Generation System** 

What is Biomass Energy?

## Waste from Agriculture



Biomass Gasification System Outlook



Biogas Engine Genset
Outlook

**Biogas Engine** 

**Electricity Generator** 



















**Others Accessary System** 

Biomass Transfer System with tube

Ash Collection & Transfer System With pipe

Biogas Transfer tube

Gasification
Cooling Tower System
With pipe

Engine
Cooling Tower System
With pipe

Engine, Compressor Air Start Up System With pipe and tank



# **Bestwork** – Biomass Gasification Generation System BGP-1200 system Land Space Require **Biomass House** Ash House **Gasification Zone** Biogas Engine Room Beside Biomass & Ash House which rice mill site already own Additional land space $need\ 20\ m\ x\ 25\ m = 500\ m2$

Bestwork
BGP system own any different design
with others supplier?





**Thank You!**