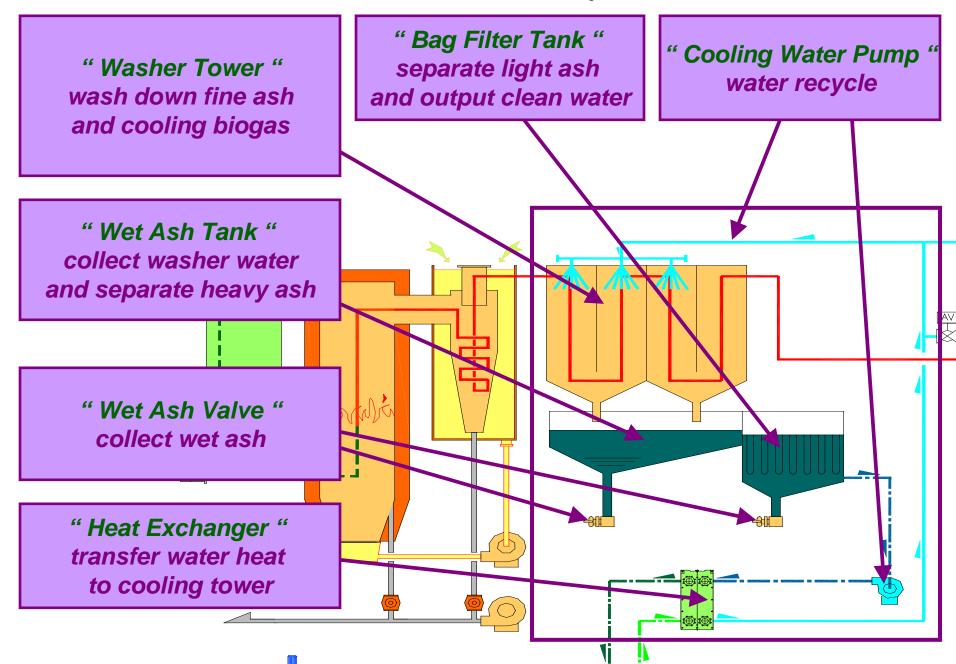

#### **Bestwork**

**Biomass Gasification Generation System** 

What is Biomass Energy?

## Waste from Agriculture



Biomass Gasification System Outlook



Biogas Engine Genset
Outlook

**Biogas Engine** 

**Electricity Generator** 



















**Others Accessary System** 

Biomass Transfer System with tube

Ash Collection & Transfer System With pipe

Biogas Transfer tube

Gasification
Cooling Tower System
With pipe

Engine
Cooling Tower System
With pipe

Engine, Compressor Air Start Up System With pipe and tank



# **Bestwork** – Biomass Gasification Generation System BGP-1200 system Land Space Require **Biomass House** Ash House **Gasification Zone** Biogas Engine Room Beside Biomass & Ash House which rice mill site already own Additional land space $need\ 20\ m\ x\ 25\ m = 500\ m2$

Bestwork
BGP system own any different design
with others supplier?





**Thank You!**