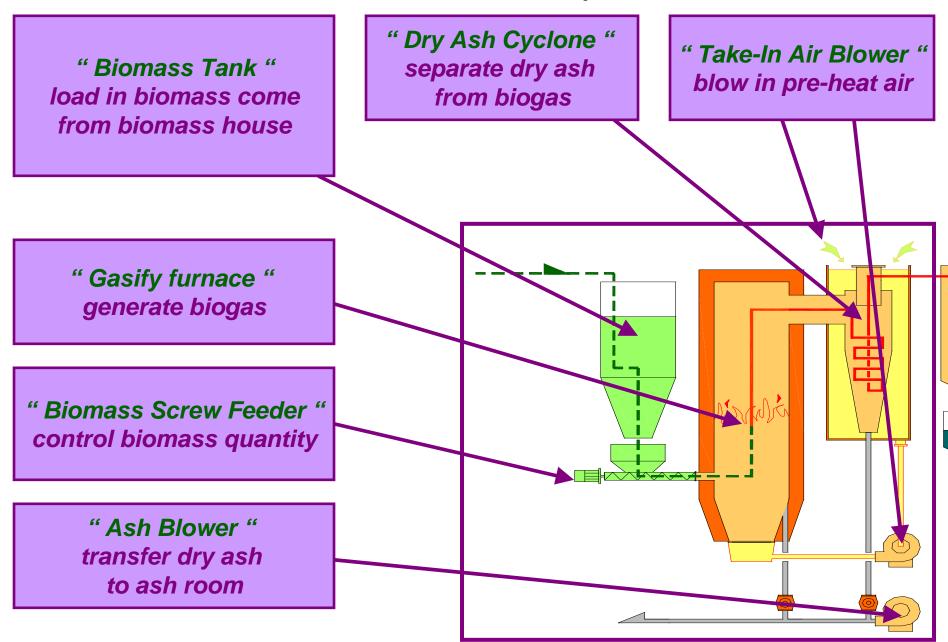

#### **Bestwork**

**Biomass Gasification Generation System** 

What is Biomass Energy?

## Waste from Agriculture



Biomass Gasification System Outlook



Biogas Engine Genset
Outlook

**Biogas Engine** 

**Electricity Generator** 



















**Others Accessary System** 

Biomass Transfer System with tube

Ash Collection & Transfer System With pipe

Biogas Transfer tube

Gasification
Cooling Tower System
With pipe

Engine
Cooling Tower System
With pipe

Engine, Compressor Air Start Up System With pipe and tank



# **Bestwork** – Biomass Gasification Generation System BGP-1200 system Land Space Require **Biomass House** Ash House **Gasification Zone** Biogas Engine Room Beside Biomass & Ash House which rice mill site already own Additional land space $need\ 20\ m\ x\ 25\ m = 500\ m2$

Bestwork
BGP system own any different design
with others supplier?





**Thank You!**