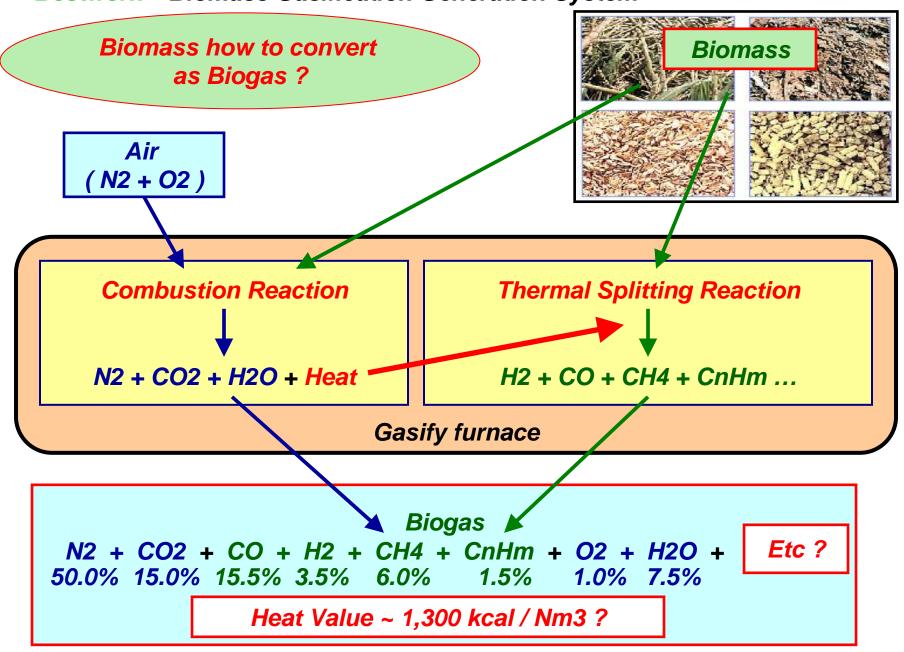

#### **Bestwork**

**Biomass Gasification Generation System** 

What is Biomass Energy?

## Waste from Agriculture



Biomass Gasification System Outlook



Biogas Engine Genset
Outlook

**Biogas Engine** 

**Electricity Generator** 



















**Others Accessary System** 

Biomass Transfer System with tube

Ash Collection & Transfer System With pipe

Biogas Transfer tube

Gasification
Cooling Tower System
With pipe

Engine
Cooling Tower System
With pipe

Engine, Compressor Air Start Up System With pipe and tank



# **Bestwork** – Biomass Gasification Generation System BGP-1200 system Land Space Require **Biomass House** Ash House **Gasification Zone** Biogas Engine Room Beside Biomass & Ash House which rice mill site already own Additional land space $need\ 20\ m\ x\ 25\ m = 500\ m2$

Bestwork
BGP system own any different design
with others supplier?





**Thank You!**