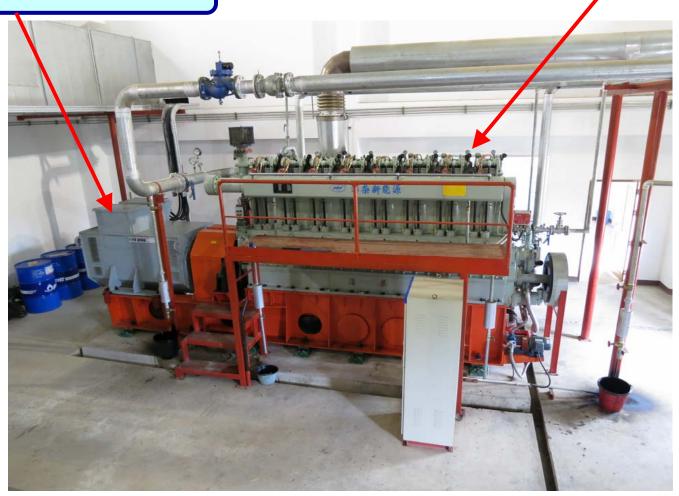

## Waste from Agriculture

Biomass Gasification System Outlook

Biogas Engine Genset
Outlook

**Biogas Engine** 

**Electricity Generator** 

**Others Accessary System** 

Biomass Transfer System with tube

Ash Collection & Transfer System With pipe