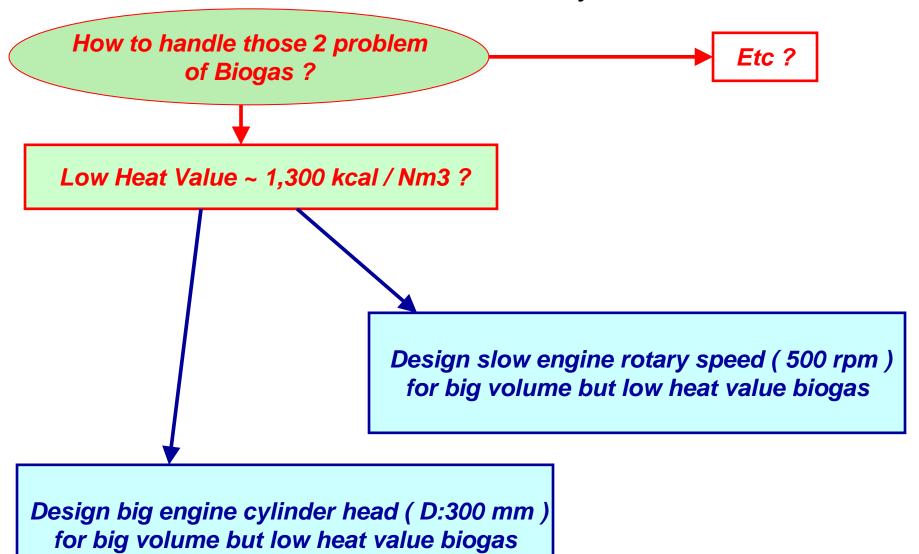

#### **Bestwork**

**Biomass Gasification Generation System** 

What is Biomass Energy?

## Waste from Agriculture



Biomass Gasification System Outlook



Biogas Engine Genset
Outlook

**Biogas Engine** 

**Electricity Generator** 



















**Others Accessary System** 

Biomass Transfer System with tube

Ash Collection & Transfer System With pipe

Biogas Transfer tube

Gasification
Cooling Tower System
With pipe

Engine
Cooling Tower System
With pipe

Engine, Compressor Air Start Up System With pipe and tank



# **Bestwork** – Biomass Gasification Generation System BGP-1200 system Land Space Require **Biomass House** Ash House **Gasification Zone** Biogas Engine Room Beside Biomass & Ash House which rice mill site already own Additional land space $need\ 20\ m\ x\ 25\ m = 500\ m2$

Bestwork
BGP system own any different design
with others supplier?





**Thank You!**