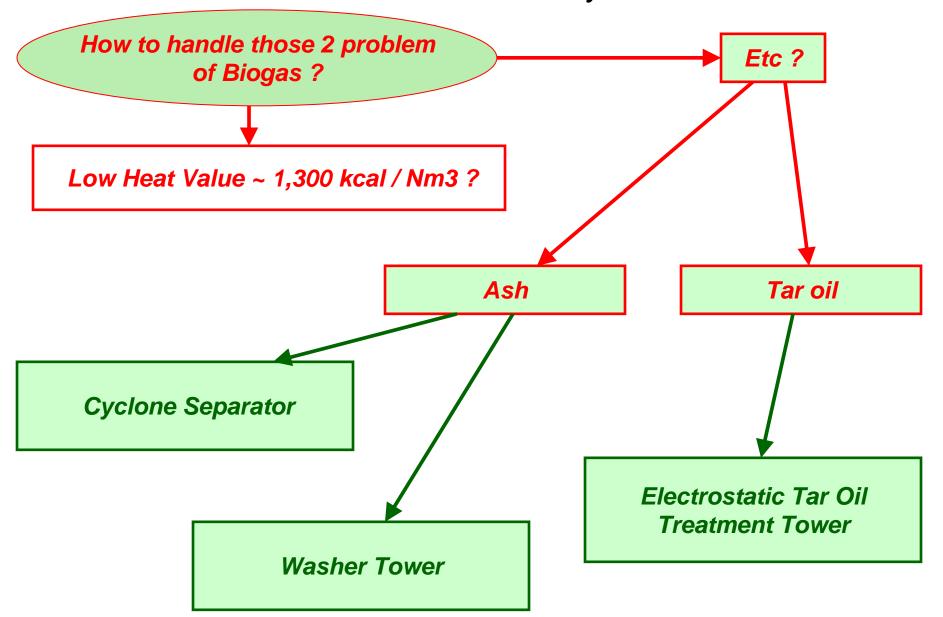

#### **Bestwork**

**Biomass Gasification Generation System** 

What is Biomass Energy?

## Waste from Agriculture



Biomass Gasification System Outlook



Biogas Engine Genset
Outlook

**Biogas Engine** 

**Electricity Generator** 



















**Others Accessary System** 

Biomass Transfer System with tube

Ash Collection & Transfer System With pipe

Biogas Transfer tube

Gasification
Cooling Tower System
With pipe

Engine
Cooling Tower System
With pipe

Engine, Compressor Air Start Up System With pipe and tank



# **Bestwork** – Biomass Gasification Generation System BGP-1200 system Land Space Require **Biomass House** Ash House **Gasification Zone** Biogas Engine Room Beside Biomass & Ash House which rice mill site already own Additional land space $need\ 20\ m\ x\ 25\ m = 500\ m2$

Bestwork
BGP system own any different design
with others supplier?





**Thank You!**