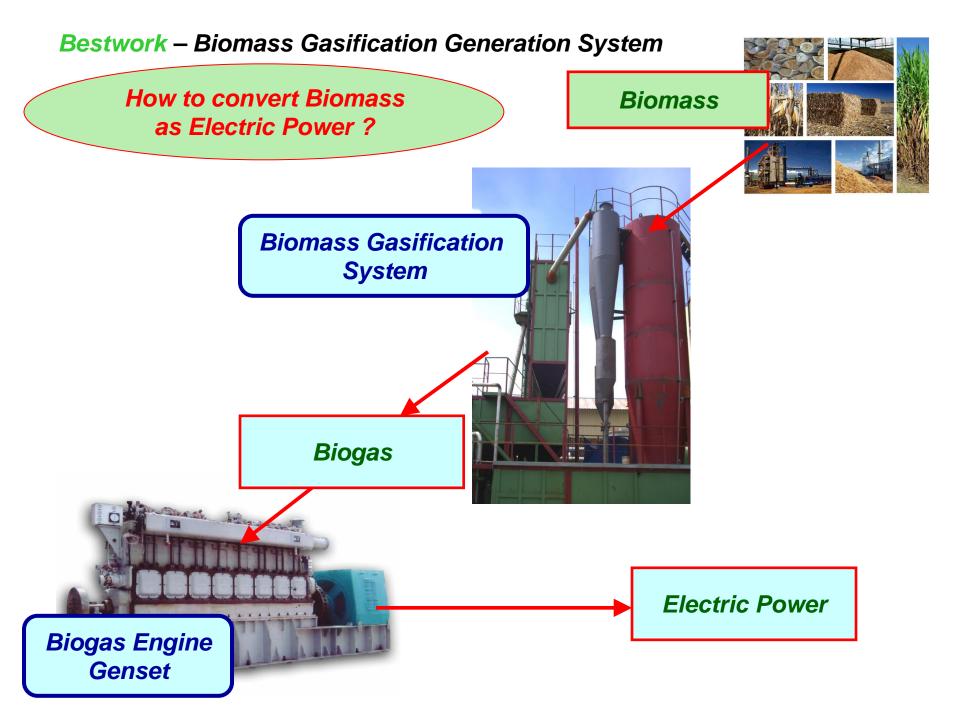

#### **Bestwork**

**Biomass Gasification Generation System** 

What is Biomass Energy?

## Waste from Agriculture

Biomass Gasification System Outlook

Biogas Engine Genset
Outlook

**Biogas Engine** 

**Electricity Generator** 

**Others Accessary System** 

Biomass Transfer System with tube

Ash Collection & Transfer System With pipe

Biogas Transfer tube

Gasification
Cooling Tower System
With pipe

Engine
Cooling Tower System
With pipe

Engine, Compressor Air Start Up System With pipe and tank