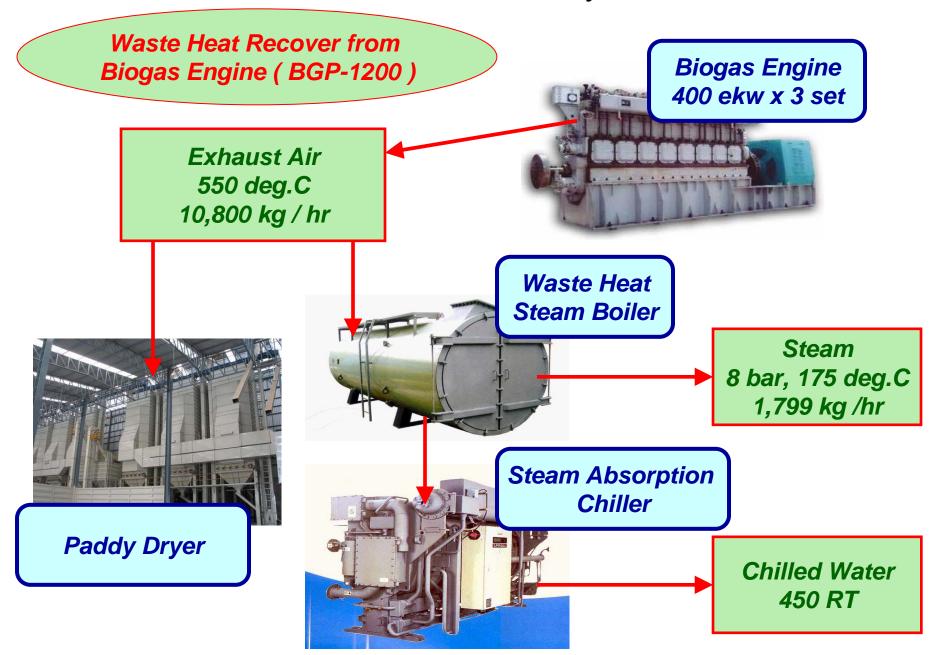

ass Energy?

## Waste from Agriculture



Biomass Gasification System Outlook



Biogas Engine Genset
Outlook

**Biogas Engine** 

**Electricity Generator** 



















**Others Accessary System** 

Biomass Transfer System with tube

Ash Collection & Transfer System With pipe

Biogas Transfer tube

Gasification
Cooling Tower System
With pipe

Engine
Cooling Tower System
With pipe

Engine, Compressor Air Start Up System With pipe and tank



# **Bestwork** – Biomass Gasification Generation System BGP-1200 system Land Space Require **Biomass House** Ash House **Gasification Zone** Biogas Engine Room Beside Biomass & Ash House which rice mill site already own Additional land space $need\ 20\ m\ x\ 25\ m = 500\ m2$

Bestwork
BGP system own any different design
with others supplier?





**Thank You!**